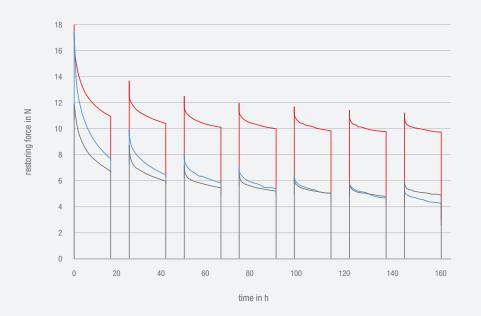

# High and constant force

### ightarrow Keeps teeth in position

IMPRELON® S provides a constant force with improved retention by holding the teeth longer in position. Here in comparison with DURAN® and a competitor's material.

IMPRELON® S shows a high and constant restoring force during continuous stress and relief.