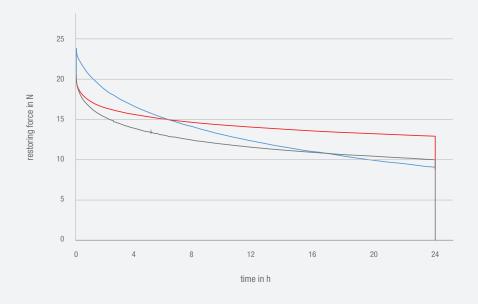

# High and constant force

### ightarrow Keeps teeth in position

IMPRELON® S provides a constant force with improved retention by holding the teeth longer in position. Here in comparison with DURAN® and a competitor's material.

IMPRELON® S shows a high and constant restoring force during continuous stress and relief.