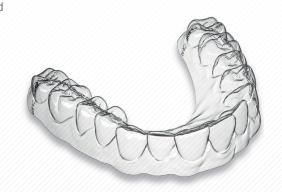

## **IMPRELON®** S

- THE solution for invisible splint retainer!

Our IMPRELON® S is the ideal solution to be used as a retention foil.

The improved material properties convince with extremely break- and abrasion-resistancy.

### ightarrow Keeps teeth in position

IMPRELON® S provides a constant force with improved retention by holding the teeth longer in position. Here in comparison with DURAN® and a competitor's material.

IMPRELON® S shows a high and constant restoring force during continuous stress and relief.